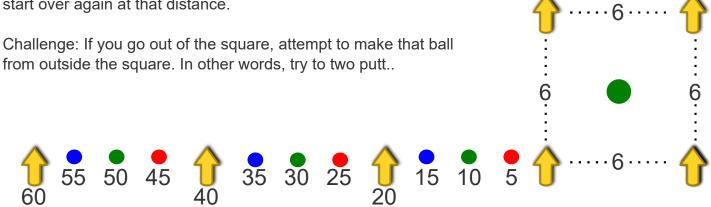

## Putting Speed Control Game

Object: Putt the balls into the hole or within the 6ft square

Task: Take 3 putts from each location

Goals:

From 5 to 20 feet you must make 3 of 3 or be within the 6ft square From 25 to 40 feet you must make 2 of 3 or be within the 6ft square From 45 to 60 feet you must make 1 of 3 or be within the 6ft square

Penalty: If you do not meet the goal for a given distance, start over again at that distance.